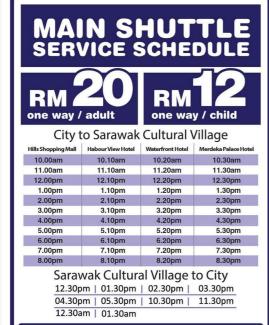

## Official SHUTTLE BUS Service to RWMF

3 Days Shuttle Pass holder is entitled to unlimited ride during the festival period from 5th - 7th August 2016.

HOTLINE: 013-810 8199 (LESLIE) / 019-875 2278 (TERESA)